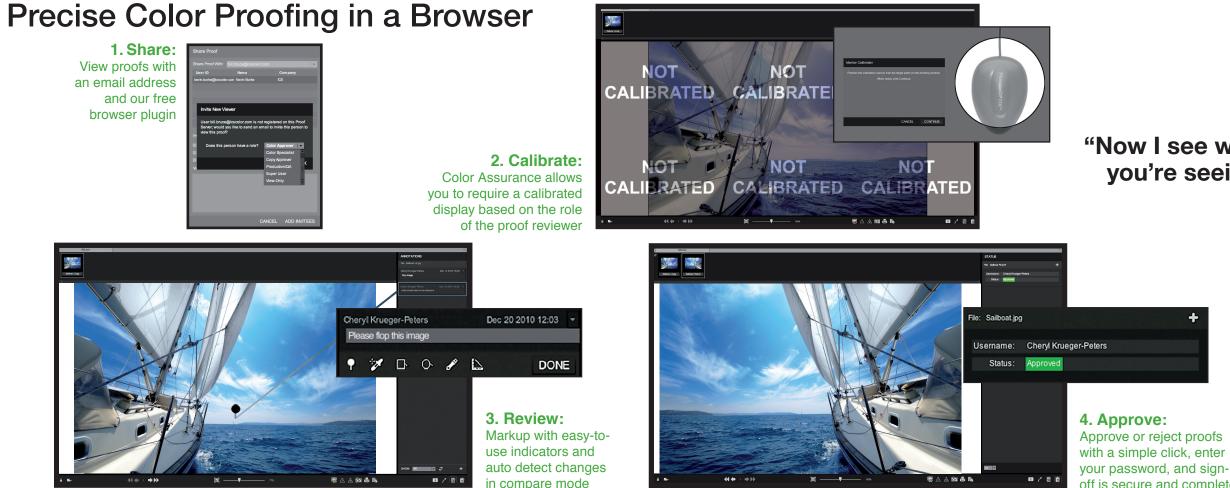

#### **Complete Proof Management View:**

- Filter and sort all of your proofs
- At-a-glance approval status indicators
- Track proofs throughout the workflow

#### **Built-in Calibration:**

- Uses patented L\* and verification technology
- Spectral adaptation to balance supported monitors
- Require calibration for true contract-level virtual proofing

#### "Now I see what you're seeing"

off is secure and complete

- Complete tool set for integration into any workflow - Web services API for the RD proofing engine - Developer portal for support and documentation