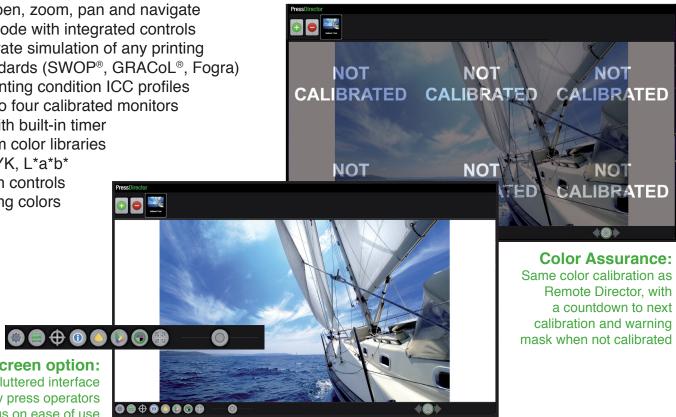

## Pressroom Virtual Proofing with Proven Color Technology

- Simple interface allows you to open, zoom, pan and navigate
- Touch-screen or single screen mode with integrated controls
- ICC color management for accurate simulation of any printing condition, supports industry standards (SWOP<sup>®</sup>, GRACoL<sup>®</sup>, Fogra) as well as in-house reference printing condition ICC profiles
- Press sheet proofing across up to four calibrated monitors
- "One-click" monitor calibration with built-in timer
- Support for Pantone<sup>®</sup> and custom color libraries
- On-screen densitometer for CMYK, L\*a\*b\*
- Support for third party view booth controls
- Channel palette allows for toggling colors
- Support for auto navigation
- Total ink coverage warnings
- Monitor gamut check

**Touch Screen option:** Clean, uncluttered interface designed by press operators with a focus on ease of use

2734 Loker Avenue West, Suite J Carlsbad, California 92010 Telephone: 760.692.0493 - www.remotedirector.com

#### **Built-in Calibration:**

- Uses patented L\* and verification technology
- Spectral adaptation to balance supported monitors
- Require calibration for true contract-level virtual proofing